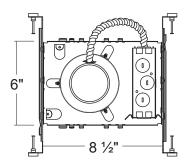

the amount of air leakages through the ceiling.

# **PRODUCT SPECIFICATIONS**

#### **Plaster Frame**

• Galvanized steel construction. The housing can be removed from plaster frame to provide access to the junction box.

#### **Junction Box**

- Listed for through branch circuit wiring.
- Contains one 1-1/8", six 7/8" knockouts and four Romex pryouts with strain relief.

### Bar Hanger

- Pre-installed Real nail easily installs in regular lumber, engineered lumber.
- Bar Hangers are adjustable from 13-5/8" to 25" and can be repositioned 90 degree on plaster frame.

### Listings

- cULus Listed for Damp Location
- cULus Listed for Feed Through
- Certified under ASTM-E283 for Air tight construction

# J3IC-LED-NB

3" IC LED Dedicated Can New construction Housing





#### **DIMENSIONS**





# **COMPATIBLE PRODUCTS**

| Catalog Number | Description                     |
|----------------|---------------------------------|
| JRT-3          | 3" LED Retrofit / Round Smooth  |
| JRT-SQ         | 3" LED Retrofit / Square Baffle |
| JRT-ADJ        | 3" LED Retrofit / Adjustable    |