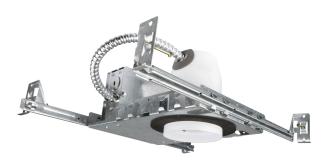

# PRODUCT DESCRIPTION

J3IC-LED-NB is designed for new construction installations and suitable for use in ceiling where the housing can be direct contact with insulation. Air tight construction reduces energy costs by reducing the amount of air leakages through the ceiling.

# J3IC-LED-NB

3" IC LED Dedicated Can New construction Housing