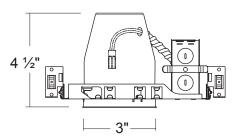

g the amount of air leakages through the ceiling.

# **PRODUCT SPECIFICATIONS**

#### **Plaster Frame**

• Galvanized steel construction. The housing can be removed from plaster frame to provide access to the junction box.

#### **Junction Box**

- Listed for through branch circuit wiring.
- Contains one 1-1/8", six 7/8" knockouts and four Romex pryouts with strain relief.

### Bar Hanger

- Pre-installed Real nail easily installs in regular lumber, engineered lumber.
- Bar Hangers are adjustable from 13-5/8" to 25" and can be repositioned 90 degree on plaster frame.

### Listings

- cULus Listed for Damp Location
- cULus Listed for Feed Through
- Certified under ASTM-E283 for Air tight construction

# J3IC-LED-NB

3" IC LED Dedicated Can New construction Housing





#### **DIMENSIONS**





# **COMPATIBLE PRODUCTS**

| Catalog Number | Description                     |
|----------------|---------------------------------|
| JRT-3          | 3" LED Retrofit / Round Smooth  |
| JRT-SQ         | 3" LED Retrofit / Square Baffle |
| JRT-ADJ        | 3" LED Retrofit / Adjustable    |